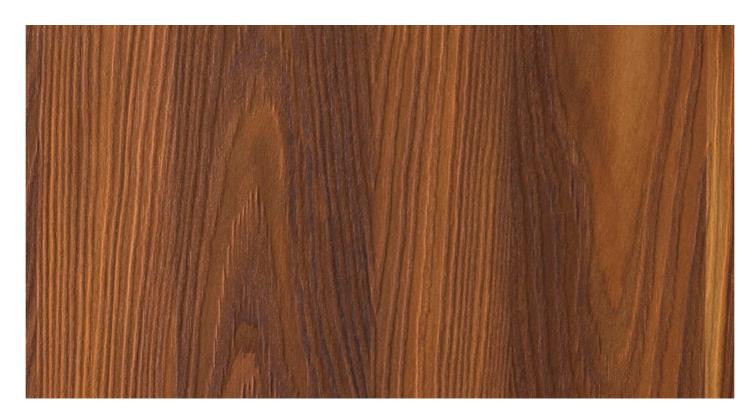

# YOSEMITE S016

SUPPORT: Chipboard, MDF FORMAT: 5600 x 2070 mm THICKNESS: from 8 to 38 mm TEXTURE ORIENTATION: Vertical BACK TEXTURE: Yosemite NOMINAL OVERTHICKNESS: +0.5 mm