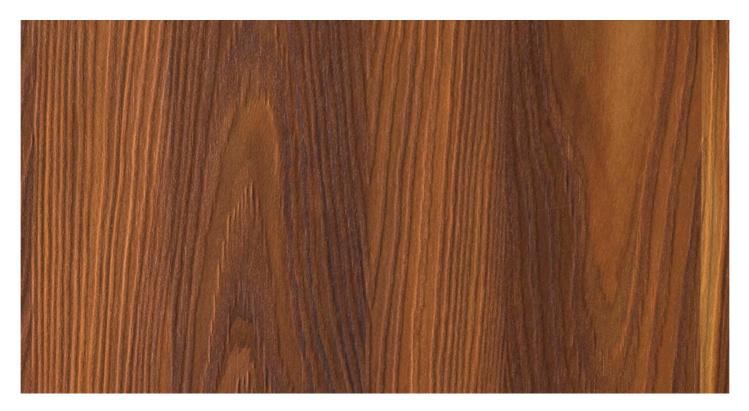

## YOSEMITE S016

SUPPORT: Chipboard, MDF FORMAT: 5600 x 2070 mm THICKNESS: from 8 to 38 mm TEXTURE ORIENTATION: Vertical BACK TEXTURE: Yosemite NOMINAL OVERTHICKNESS: +0.5 mm

### YOSEMITE S016

TYPE: HPL FORMAT: 2760 x 2040 mm THICKNESS: 0.9 mm EDGE