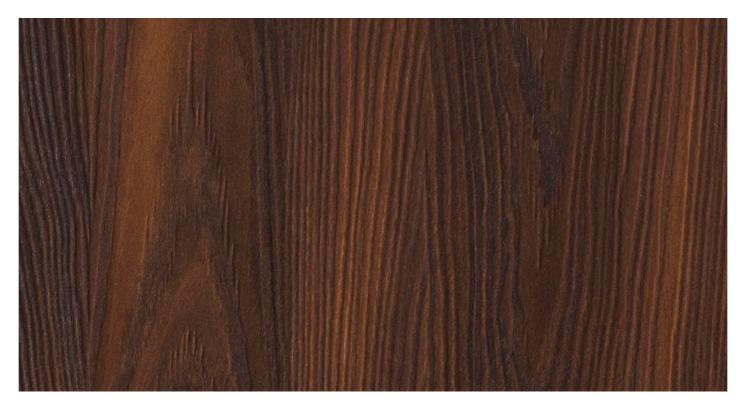

## YOSEMITE S013

SUPPORT: Chipboard, MDF FORMAT: 5600 x 2070 mm THICKNESS: from 8 to 38 mm TEXTURE ORIENTATION: Vertical BACK TEXTURE: Yosemite NOMINAL OVERTHICKNESS: +0.5 mm

### YOSEMITE S013

TYPE: HPL FORMAT: 2760 x 2040 mm THICKNESS: 0.9 mm EDGE