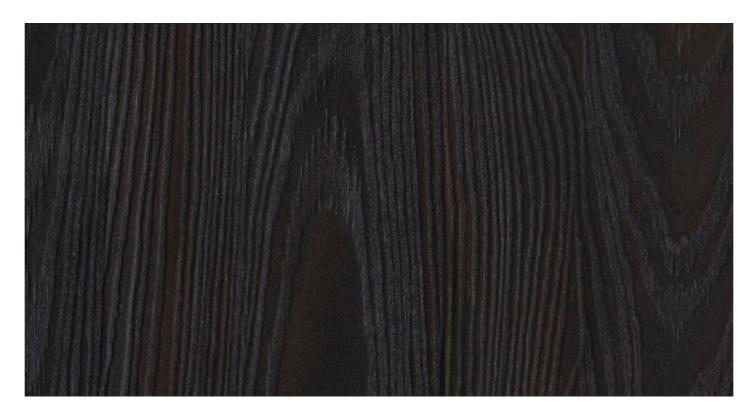

# YOSEMITE S012

SUPPORT: Chipboard, MDF FORMAT: 5600 x 2070 mm THICKNESS: from 8 to 38 mm TEXTURE ORIENTATION: Vertical BACK TEXTURE: Yosemite NOMINAL OVERTHICKNESS: +0.5 mm

## AVAILABLE IN THE COLLECTION ESPRESSO 2426

FORMAT: 2800 x 2070 mm THICKNESS: 18 mm