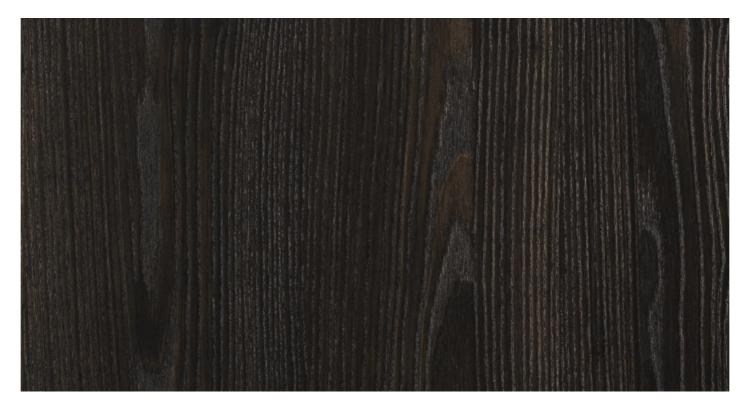

## TIVOLI S141

SUPPORT: Chipboard, MDF FORMAT: 2800 x 2070 mm THICKNESS: from 8 to 38 mm TEXTURE ORIENTATION: Vertical BACK TEXTURE: Maloja NOMINAL OVERTHICKNESS: +0.5 mm

### AVAILABLE IN THE COLLECTION ESPRESSO 2426

FORMAT: 2800 x 2070 mm THICKNESS: 18 mm