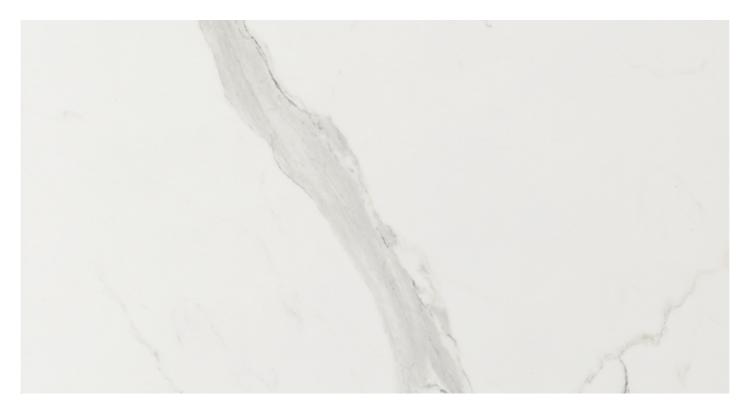

## TALCO FC13

SUPPORT: Chipboard, MDF FORMAT: 5600 x 2070 mm THICKNESS: from 8 to 38 mm TEXTURE ORIENTATION: All over BACK TEXTURE: Fiocco NOMINAL OVERTHICKNESS: +0.1 mm

### TALCO FC13

TYPE: HPL FORMAT: 3050 x 1310 mm THICKNESS: 0.6 mm FORMAT: 3050 x 1300 mm THICKNESS: 0.8 mm

TYPE: CPL FORMAT: 1300 mm THICKNESS: from 0.2 to 0.4 mm

TYPE: HyperFlex FORMAT: 1300 mm THICKNESS: 0.10 mm FORMAT: 1300 mm THICKNESS: 0.15 mm FORMAT: 1300 mm THICKNESS: 0.20 mm

## TALCO FC13

TYPE: ABS HEIGHT: from 15 to 330 mm THICKNESS: from 0.5 to 2.5 mm