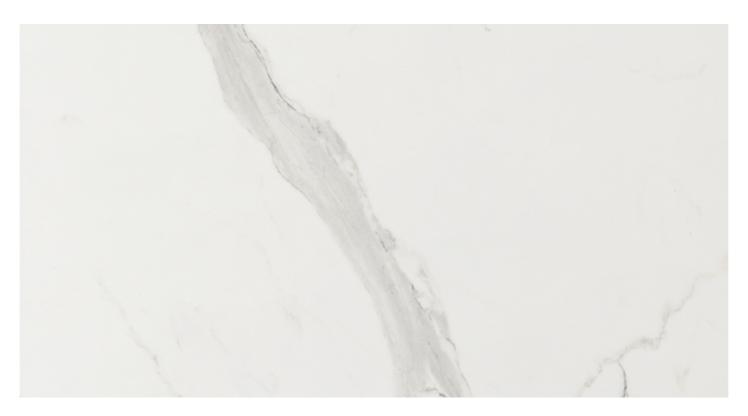

## TALCO FC13

SUPPORT: Chipboard, MDF FORMAT: 5600 x 2070 mm THICKNESS: from 8 to 38 mm TEXTURE ORIENTATION: All over

**BACK TEXTURE: Fiocco** 

NOMINAL OVERTHICKNESS: +0.2 mm