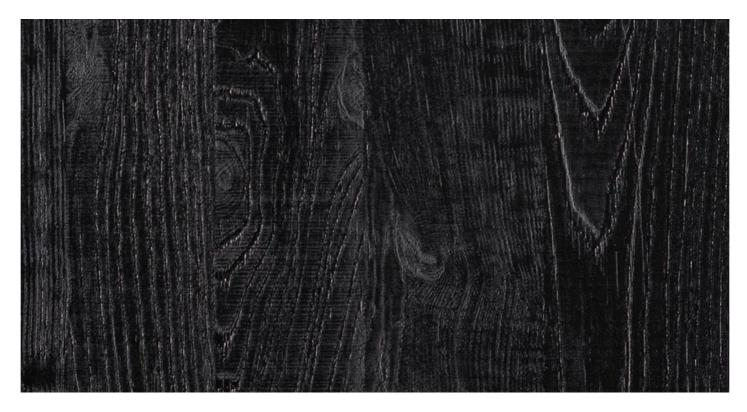

# SHERWOOD U129

SUPPORT: Chipboard, MDF FORMAT: 2800 x 2070 mm THICKNESS: from 8 to 38 mm TEXTURE ORIENTATION: Vertical BACK TEXTURE: Maloja NOMINAL OVERTHICKNESS: +0.4 mm