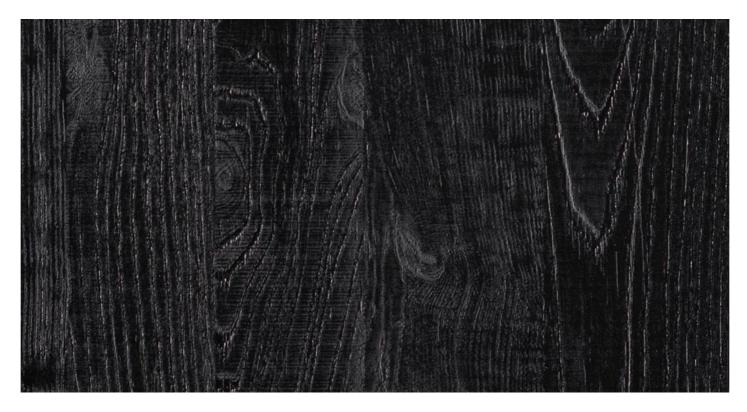

# SHERWOOD U129

SUPPORT: Chipboard, MDF FORMAT: 2800 x 2070 mm THICKNESS: from 8 to 38 mm TEXTURE ORIENTATION: Vertical BACK TEXTURE: Maloja NOMINAL OVERTHICKNESS: +0.4 mm

## SHERWOOD U129

TYPE: HPL FORMAT: 2760 x 2040 mm THICKNESS: 0.9 mm EDGE