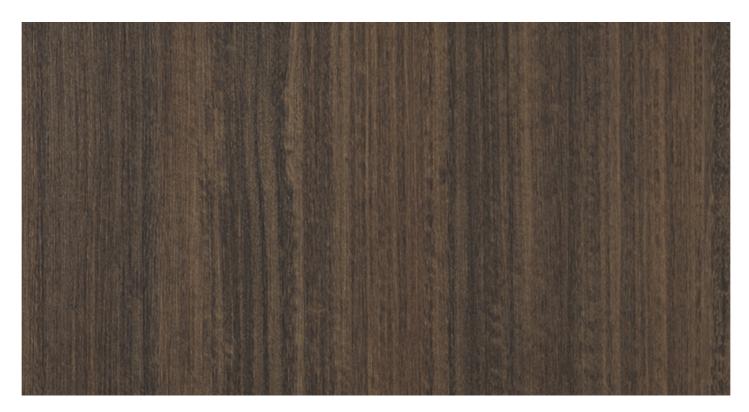

## SABLÈ LR28

SUPPORT: Chipboard, MDF FORMAT: 2800 x 2070 mm THICKNESS: from 8 to 38 mm TEXTURE ORIENTATION: Vertical

BACK TEXTURE: Sablè

NOMINAL OVERTHICKNESS: +0.5 mm

LAMINATE

## SABLÈ LR28

TYPE: ABS

HEIGHT: from 15 to 330 mm THICKNESS: from 0.5 to 2.5 mm

AVAILABLE IN THE COLLECTION ESPRESSO 2426

FORMAT: 2800 x 2070 mm THICKNESS: 18 mm AVAILABLE IN THE COLLECTION ESPRESSO 2426

FORMAT: 3050 x 1300 mm THICKNESS: 0.8 mm AVAILABLE IN THE COLLECTION ESPRESSO 2426