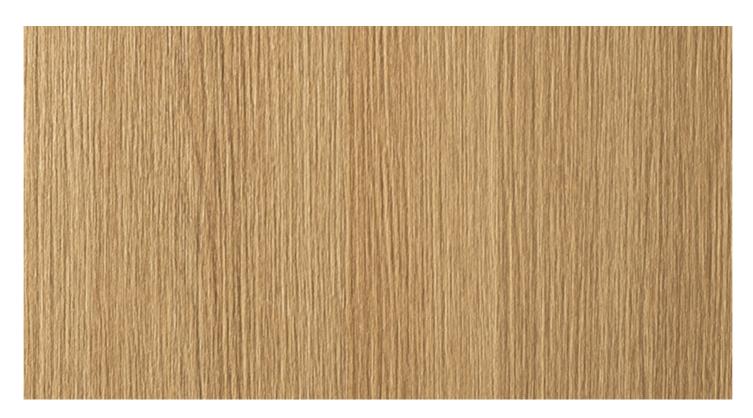

## SABLÈ LR22

SUPPORT: Chipboard, MDF FORMAT: 2800 x 2070 mm THICKNESS: from 8 to 38 mm TEXTURE ORIENTATION: Vertical

BACK TEXTURE: Sablè

NOMINAL OVERTHICKNESS: +0.5 mm

LAMINATE

## SABLÈ LR22

TYPE: HPL

FORMAT: 3050 x 1310 mm THICKNESS: 0.6 mm FORMAT: 3050 x 1300 mm THICKNESS: 0.8 mm

—

TYPE: CPL

FORMAT: 1300 mm

THICKNESS: from 0.2 to 0.4 mm

\_