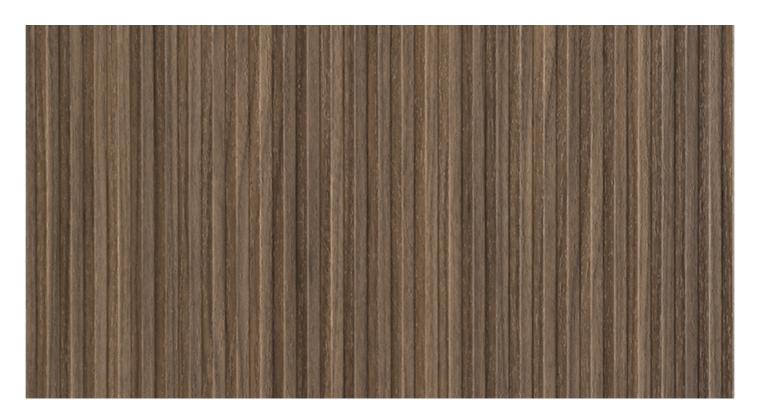

## RIGA LS54

SUPPORT: Chipboard, MDF FORMAT: 2800 x 2070 mm THICKNESS: from 8 to 38 mm TEXTURE ORIENTATION: Vertical

**BACK TEXTURE: Fiocco** 

NOMINAL OVERTHICKNESS: +0.3 mm

LAMINATE

## RIGA LS54

TYPE: HPL FORMAT: 2760 x 2040 mm THICKNESS: 0.9 mm **EDGE** 

# RIGA LS54

TYPE: ABS
HEIGHT: from 15 to 330 mm
THICKNESS: from 0.5 to 2.5 mm