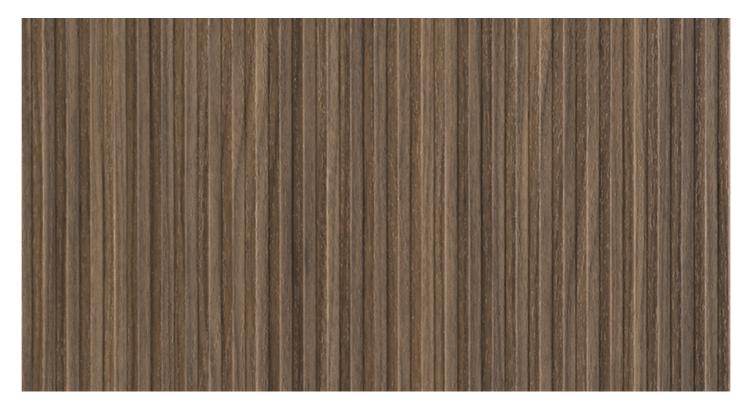

#### FACED PANEL

SUPPORT: Chipboard, MDF FORMAT: 2800 x 2070 mm THICKNESS: from 8 to 38 mm TEXTURE ORIENTATION: Vertical BACK TEXTURE: Fiocco NOMINAL OVERTHICKNESS: +0.5 mm

### AVAILABLE IN THE COLLECTION ESPRESSO 2426

FORMAT: 2800 x 2070 mm THICKNESS: 18 mm FORMAT: 2800 x 2070 mm THICKNESS: 8 mm