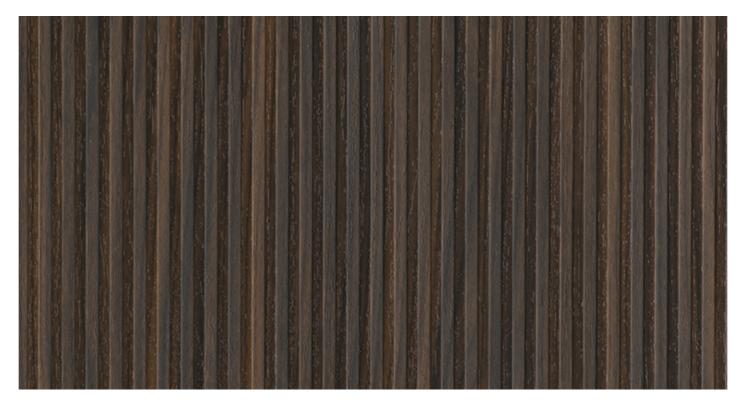

#### FACED PANEL

SUPPORT: Chipboard, MDF FORMAT: 2800 x 2070 mm THICKNESS: from 8 to 38 mm TEXTURE ORIENTATION: Vertical BACK TEXTURE: Fiocco NOMINAL OVERTHICKNESS: +0.3 mm

## AVAILABLE IN THE COLLECTION ESPRESSO 2426

FORMAT: 2800 x 2070 mm THICKNESS: 18 mm FORMAT: 2800 x 2070 mm THICKNESS: 8 mm