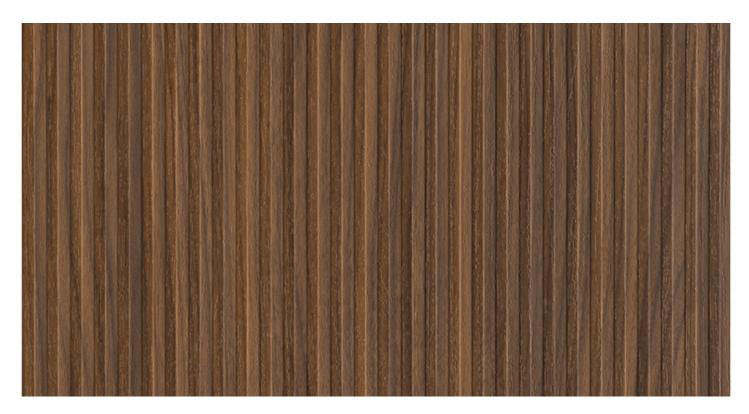

# RIGA LS47

SUPPORT: Chipboard, MDF FORMAT: 2800 x 2070 mm THICKNESS: from 8 to 38 mm TEXTURE ORIENTATION: Vertical

**BACK TEXTURE: Fiocco** 

NOMINAL OVERTHICKNESS: +0.5 mm

LAMINATE

### AVAILABLE IN THE COLLECTION ESPRESSO 2426

FORMAT: 2800 x 2070 mm THICKNESS: 18 mm

### AVAILABLE IN THE COLLECTION ESPRESSO 2426

FORMAT: 2760 x 2040 mm THICKNESS: 0.9 mm

### AVAILABLE IN THE COLLECTION ESPRESSO 2426

HEIGHT: 23 mm THICKNESS: 1 mm HEIGHT: 43 mm THICKNESS: 1 mm