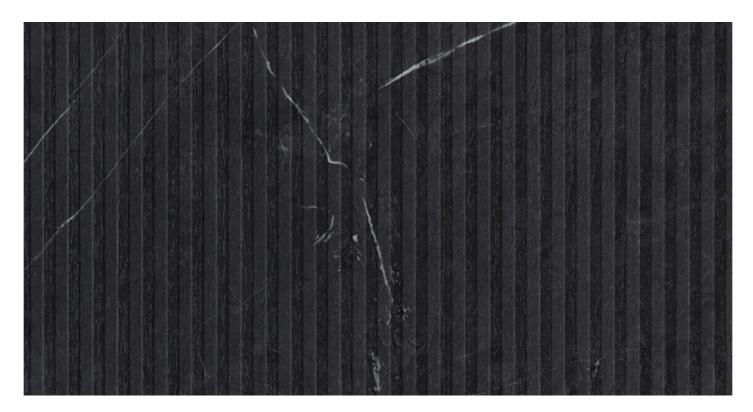

# RIGA FC18

SUPPORT: Chipboard, MDF FORMAT: 2800 x 2070 mm THICKNESS: from 8 to 38 mm TEXTURE ORIENTATION: Vertical

**BACK TEXTURE: Fiocco** 

NOMINAL OVERTHICKNESS: +0.3 mm

LAMINATE

### RIGA FC18

TYPE: HPL FORMAT: 2760 x 2040 mm THICKNESS: 0.9 mm EDGE

# RIGA FC18

TYPE: ABS
HEIGHT: from 15 to 330 mm
THICKNESS: from 0.5 to 2.5 mm