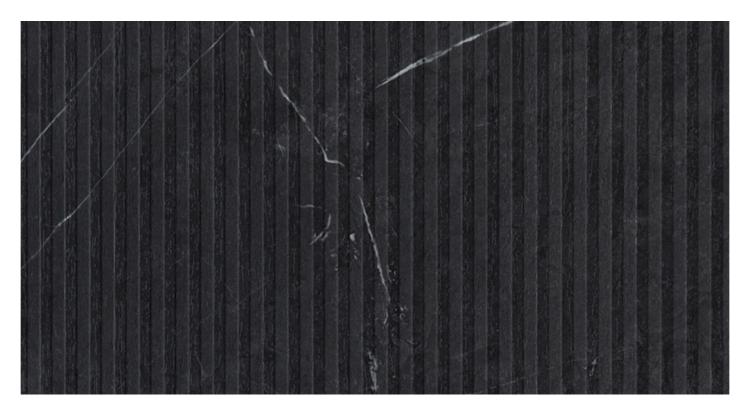

#### FACED PANEL

SUPPORT: Chipboard, MDF FORMAT: 2800 x 2070 mm THICKNESS: from 8 to 38 mm TEXTURE ORIENTATION: Vertical BACK TEXTURE: Fiocco NOMINAL OVERTHICKNESS: +0.5 mm

### AVAILABLE IN THE COLLECTION ESPRESSO 2426

FORMAT: 2800 x 2070 mm THICKNESS: 18 mm FORMAT: 2800 x 2070 mm THICKNESS: 8 mm