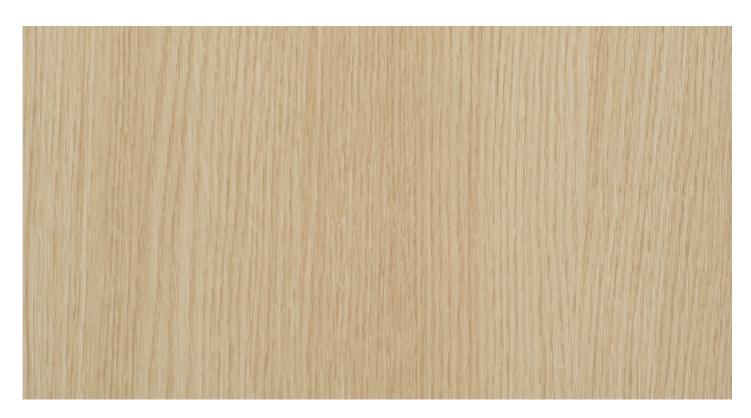

## QUERCIA S206

SUPPORT: Chipboard, MDF FORMAT: 5600 x 2070 mm THICKNESS: from 8 to 38 mm TEXTURE ORIENTATION: Vertical BACK TEXTURE: Quercia

NOMINAL OVERTHICKNESS: +0.3 mm

**LAMINATE** 

## QUERCIA S206

TYPE: HPL FORMAT: 3050 x 1310 mm THICKNESS: 0.6 mm FORMAT: 3050 x 1300 mm THICKNESS: 0.8 mm

\_

TYPE: CPL

FORMAT: 1300 mm

THICKNESS: from 0.2 to 0.4 mm

\_

TYPE: HyperFlex FORMAT: 1300 mm THICKNESS: 0.10 mm FORMAT: 1300 mm THICKNESS: 0.15 mm FORMAT: 1300 mm THICKNESS: 0.20 mm **EDGE** 

## QUERCIA S206

TYPE: ABS

HEIGHT: from 15 to 350 mm THICKNESS: from 0.5 to 2.0 mm

AVAILABLE IN THE COLLECTION ESPRESSO 2426

FORMAT: 2800 x 2070 mm THICKNESS: 18 mm AVAILABLE IN THE COLLECTION ESPRESSO 2426