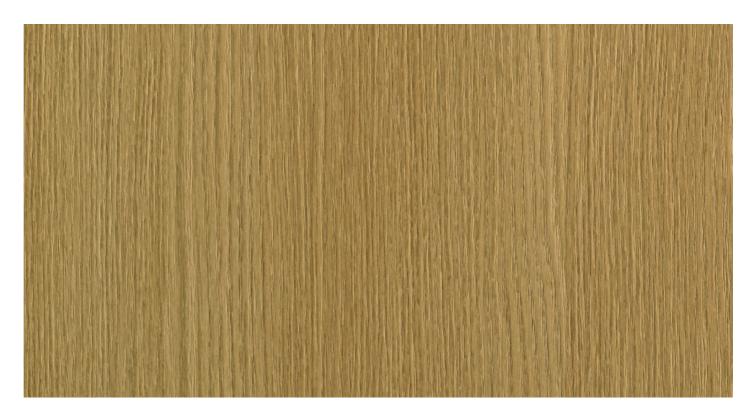

## QUERCIA S203

SUPPORT: Chipboard, MDF FORMAT: 5600 x 2070 mm THICKNESS: from 8 to 38 mm TEXTURE ORIENTATION: Vertical BACK TEXTURE: Quercia

NOMINAL OVERTHICKNESS: +0.3 mm

**LAMINATE** 

## QUERCIA S203

TYPE: HPL FORMAT: 3050 x 1310 mm THICKNESS: 0.6 mm

FORMAT: 3050 x 1300 mm THICKNESS: 0.8 mm

—

TYPE: CPL

FORMAT: 1300 mm

THICKNESS: from 0.2 to 0.4 mm

\_

TYPE: HyperFlex FORMAT: 1300 mm THICKNESS: 0.10 mm FORMAT: 1300 mm THICKNESS: 0.15 mm FORMAT: 1300 mm THICKNESS: 0.20 mm **EDGE** 

#### QUERCIA S203

TYPE: ABS

HEIGHT: from 15 to 350 mm THICKNESS: from 0.5 to 2.0 mm