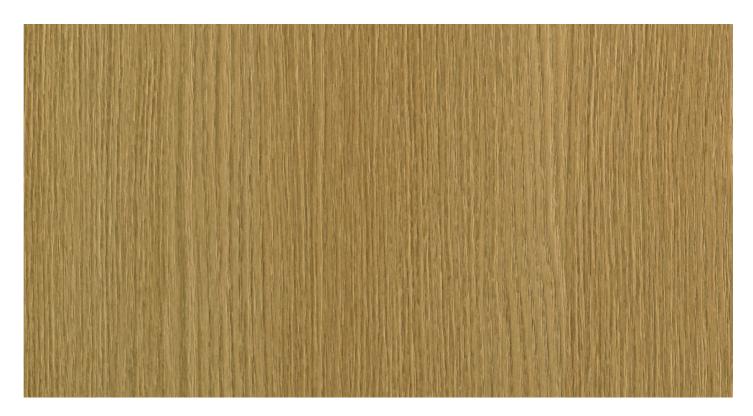

## QUERCIA S203

SUPPORT: Chipboard, MDF FORMAT: 5600 x 2070 mm THICKNESS: from 8 to 38 mm TEXTURE ORIENTATION: Vertical BACK TEXTURE: Quercia

NOMINAL OVERTHICKNESS: +0.3 mm

**LAMINATE** 

## QUERCIA S203

TYPE: HPL FORMAT: 3050 x 1310 mm THICKNESS: 0.6 mm

FORMAT: 3050 x 1300 mm THICKNESS: 0.8 mm

—

TYPE: CPL

FORMAT: 1300 mm

THICKNESS: from 0.2 to 0.4 mm

\_