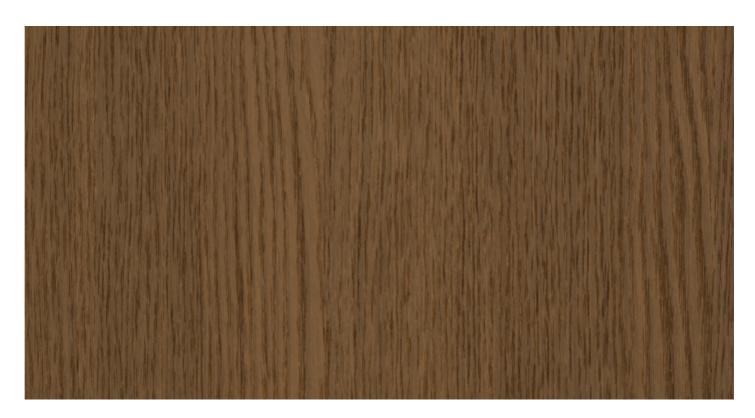

## **QUERCIA** S185

SUPPORT: Chipboard, MDF FORMAT: 5600 x 2070 mm THICKNESS: from 8 to 38 mm TEXTURE ORIENTATION: Vertical **BACK TEXTURE: Quercia** 

NOMINAL OVERTHICKNESS: +0.3 mm

LAMINATE

## **QUERCIA** S185

TYPE: HPL

FORMAT: 3050 x 1310 mm THICKNESS: 0.6 mm FORMAT: 3050 x 1300 mm THICKNESS: 0.8 mm

TYPE: CPL

FORMAT: 1300 mm

THICKNESS: from 0.2 to 0.4 mm

TYPE: HyperFlex FORMAT: 1300 mm THICKNESS: 0.10 mm FORMAT: 1300 mm THICKNESS: 0.15 mm FORMAT: 1300 mm THICKNESS: 0.20 mm **EDGE** 

## **QUERCIA** S185

TYPE: ABS

HEIGHT: from 15 to 330 mm THICKNESS: from 0.5 to 2.5 mm

AVAILABLE IN THE COLLECTION ESPRESSO 2426

FORMAT: 2800 x 2070 mm THICKNESS: 18 mm

AVAILABLE IN THE **COLLECTION** ESPRESSO 2426