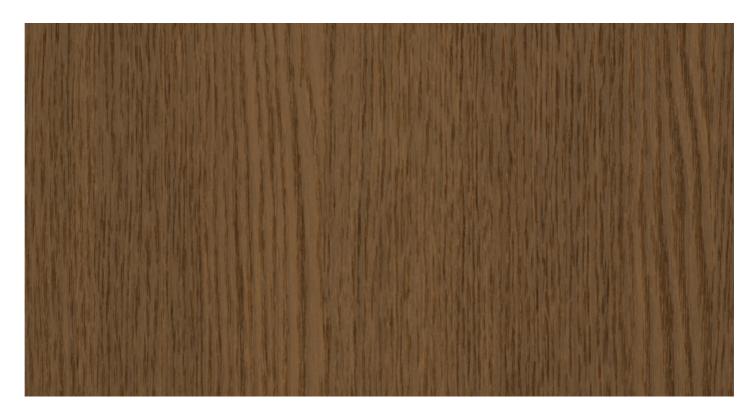

## QUERCIA S185

SUPPORT: Chipboard, MDF FORMAT: 5600 x 2070 mm THICKNESS: from 8 to 38 mm TEXTURE ORIENTATION: Vertical BACK TEXTURE: Quercia

NOMINAL OVERTHICKNESS: +0.3 mm

LAMINATE

## QUERCIA S185

TYPE: HPL

FORMAT: 3050 x 1310 mm THICKNESS: 0.6 mm FORMAT: 3050 x 1300 mm THICKNESS: 0.8 mm

\_

TYPE: CPL

FORMAT: 1300 mm

THICKNESS: from 0.2 to 0.4 mm

\_