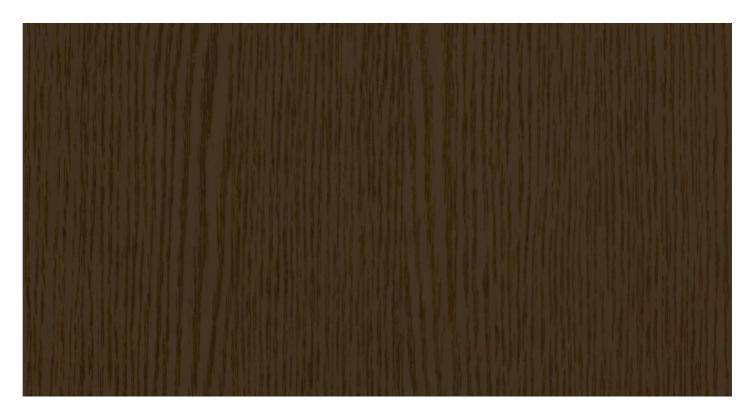

## QUERCIA S181

SUPPORT: Chipboard, MDF FORMAT: 5600 x 2070 mm THICKNESS: from 8 to 38 mm TEXTURE ORIENTATION: Vertical BACK TEXTURE: Quercia

NOMINAL OVERTHICKNESS: +0.3 mm

LAMINATE

## QUERCIA S181

TYPE: HPL FORMAT: 3050 x 1310 mm THICKNESS: 0.6 mm FORMAT: 3050 x 1300 mm THICKNESS: 0.8 mm

\_

TYPE: CPL

FORMAT: 1300 mm

THICKNESS: from 0.2 to 0.4 mm

\_

TYPE: HyperFlex FORMAT: 1300 mm THICKNESS: 0.10 mm FORMAT: 1300 mm THICKNESS: 0.15 mm FORMAT: 1300 mm THICKNESS: 0.20 mm **EDGE** 

## QUERCIA S181

TYPE: ABS

HEIGHT: from 15 to 330 mm THICKNESS: from 0.5 to 2.5 mm

AVAILABLE IN THE COLLECTION ESPRESSO 2426

FORMAT: 2800 x 2070 mm THICKNESS: 18 mm AVAILABLE IN THE COLLECTION ESPRESSO 2426