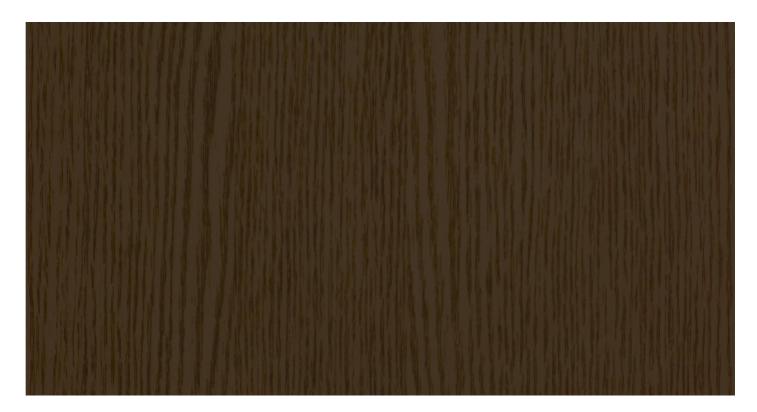

## QUERCIA S181

SUPPORT: Chipboard, MDF FORMAT: 5600 x 2070 mm THICKNESS: from 8 to 38 mm TEXTURE ORIENTATION: Vertical BACK TEXTURE: Quercia

NOMINAL OVERTHICKNESS: +0.3 mm

LAMINATE

## QUERCIA S181

TYPE: HPL

FORMAT: 3050 x 1310 mm THICKNESS: 0.6 mm FORMAT: 3050 x 1300 mm THICKNESS: 0.8 mm

\_

TYPE: CPL

FORMAT: 1300 mm

THICKNESS: from 0.2 to 0.4 mm

\_

## QUERCIA S181

TYPE: ABS

HEIGHT: from 15 to 350 mm THICKNESS: from 0.5 to 2.0 mm

AVAILABLE IN THE COLLECTION ESPRESSO 2426

FORMAT: 2800 x 2070 mm THICKNESS: 18 mm AVAILABLE IN THE COLLECTION ESPRESSO 2426