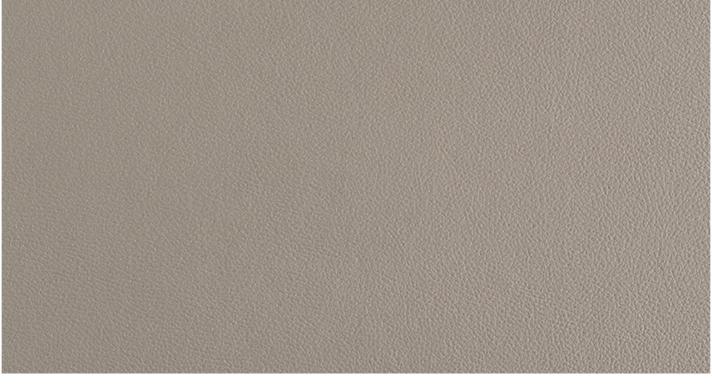

## PRIMOFIORE UB07

SUPPORT: Chipboard, MDF FORMAT: 5600 x 2070 mm THICKNESS: from 8 to 38 mm TEXTURE ORIENTATION: All over BACK TEXTURE: Primofiore

NOMINAL OVERTHICKNESS: +0.5 mm

**LAMINATE** 

## PRIMOFIORE UB07

TYPE: HPL FORMAT: 3050 x 1310 mm THICKNESS: 0.6 mm FORMAT: 3050 x 1300 mm THICKNESS: 0.8 mm

\_

TYPE: CPL

FORMAT: 1300 mm

THICKNESS: from 0.2 to 0.4 mm

\_

TYPE: HyperFlex FORMAT: 1300 mm THICKNESS: 0.10 mm FORMAT: 1300 mm THICKNESS: 0.15 mm FORMAT: 1300 mm THICKNESS: 0.20 mm **EDGE** 

## PRIMOFIORE UB07

TYPE: ABS

HEIGHT: from 15 to 350 mm THICKNESS: from 0.5 to 2.0 mm

AVAILABLE IN THE COLLECTION ESPRESSO 2426

FORMAT: 2800 x 2070 mm THICKNESS: 18 mm AVAILABLE IN THE COLLECTION ESPRESSO 2426