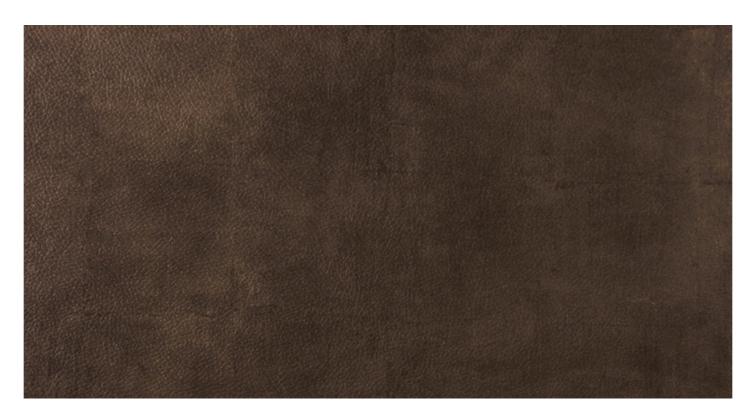

## PRIMOFIORE FA33

SUPPORT: Chipboard, MDF FORMAT: 5600 x 2070 mm THICKNESS: from 8 to 38 mm TEXTURE ORIENTATION: All over BACK TEXTURE: Primofiore

NOMINAL OVERTHICKNESS: +0.5 mm

LAMINATE

## PRIMOFIORE FA33

TYPE: HPL FORMAT: 3050 x 1310 mm THICKNESS: 0.6 mm FORMAT: 3050 x 1300 mm THICKNESS: 0.8 mm

\_

TYPE: CPL

FORMAT: 1300 mm

THICKNESS: from 0.2 to 0.4 mm

\_

TYPE: HyperFlex FORMAT: 1300 mm THICKNESS: 0.10 mm FORMAT: 1300 mm THICKNESS: 0.15 mm FORMAT: 1300 mm THICKNESS: 0.20 mm **EDGE** 

## PRIMOFIORE FA33

TYPE: ABS

HEIGHT: from 15 to 350 mm THICKNESS: from 0.5 to 2.0 mm

AVAILABLE IN THE COLLECTION ESPRESSO 2426

FORMAT: 2800 x 2070 mm THICKNESS: 18 mm FORMAT: 2800 x 2070 mm THICKNESS: 8 mm AVAILABLE IN THE COLLECTION ESPRESSO 2426