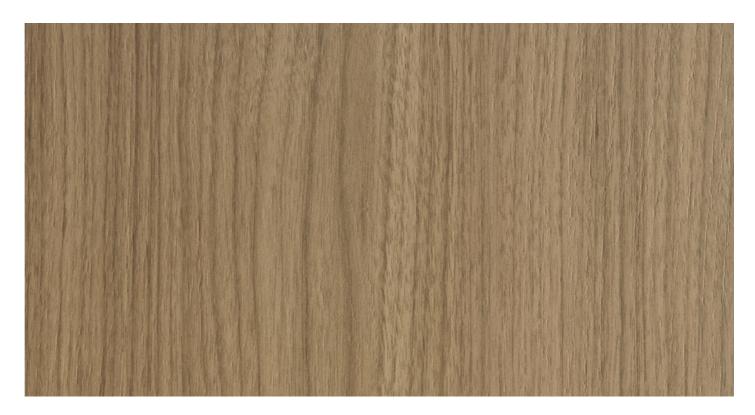

## PORO NOCE LS96

SUPPORT: Chipboard, MDF FORMAT: 5600 x 2070 mm THICKNESS: from 8 to 38 mm TEXTURE ORIENTATION: Vertical BACK TEXTURE: Poro Noce NOMINAL OVERTHICKNESS: +0.1 mm LAMINATE

## PORO NOCE LS96

TYPE: HPL FORMAT: 3050 x 1310 mm THICKNESS: 0.6 mm FORMAT: 3050 x 1300 mm THICKNESS: 0.8 mm

TYPE: CPL

FORMAT: 1300 mm

THICKNESS: from 0.2 to 0.4 mm

\_

TYPE: HyperFlex FORMAT: 1300 mm THICKNESS: 0.10 mm FORMAT: 1300 mm THICKNESS: 0.15 mm FORMAT: 1300 mm THICKNESS: 0.20 mm **EDGE** 

## PORO NOCE LS96

TYPE: ABS
HEIGHT: from 15 to 350 mm
THICKNESS: from 0.5 to 2.0 mm

AVAILABLE IN THE COLLECTION NEW

AVAILABLE IN THE COLLECTION NEW

AVAILABLE IN THE COLLECTION NEW