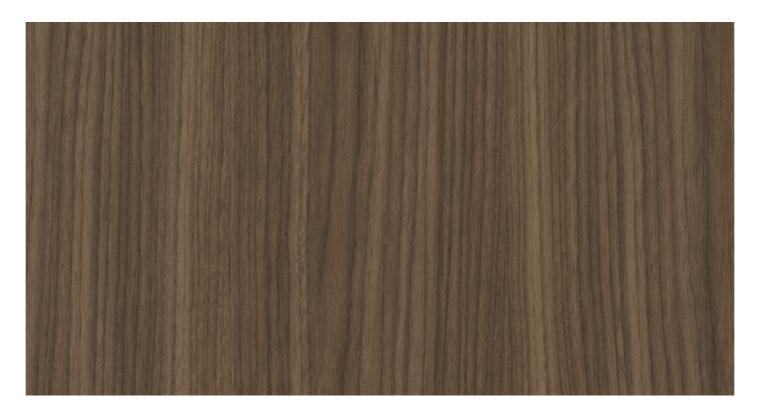

## **PORO NOCE** LS54

SUPPORT: Chipboard, MDF FORMAT: 5600 x 2070 mm THICKNESS: from 8 to 38 mm TEXTURE ORIENTATION: Vertical BACK TEXTURE: Poro Noce NOMINAL OVERTHICKNESS: +0.1 mm LAMINATE

## PORO NOCE LS54

TYPE: HPL FORMAT: 3050 x 1310 mm THICKNESS: 0.6 mm FORMAT: 3050 x 1300 mm THICKNESS: 0.8 mm

TYPE: CPL

FORMAT: 1300 mm

THICKNESS: from 0.2 to 0.4 mm

TYPE: HyperFlex FORMAT: 1300 mm THICKNESS: 0.10 mm FORMAT: 1300 mm THICKNESS: 0.15 mm FORMAT: 1300 mm THICKNESS: 0.20 mm **EDGE** 

## PORO NOCE LS54

TYPE: ABS

HEIGHT: from 15 to 350 mm THICKNESS: from 0.5 to 2.0 mm

AVAILABLE IN THE COLLECTION ESPRESSO 2426

FORMAT: 2800 x 2070 mm THICKNESS: 18 mm

AVAILABLE IN THE **COLLECTION** ESPRESSO 2426