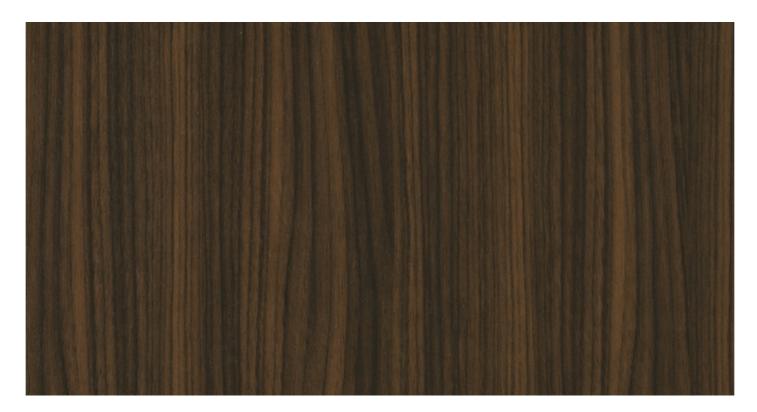

## PORO NOCE LS53

SUPPORT: Chipboard, MDF FORMAT: 5600 x 2070 mm THICKNESS: from 8 to 38 mm TEXTURE ORIENTATION: Vertical BACK TEXTURE: Poro Noce NOMINAL OVERTHICKNESS: +0.1 mm LAMINATE

## PORO NOCE LS53

TYPE: HPL FORMAT: 3050 x 1310 mm THICKNESS: 0.6 mm FORMAT: 3050 x 1300 mm THICKNESS: 0.8 mm

\_

TYPE: CPL

FORMAT: 1300 mm

THICKNESS: from 0.2 to 0.4 mm

\_

TYPE: HyperFlex FORMAT: 1300 mm THICKNESS: 0.10 mm FORMAT: 1300 mm THICKNESS: 0.15 mm FORMAT: 1300 mm THICKNESS: 0.20 mm **EDGE** 

## PORO NOCE LS53

TYPE: ABS

HEIGHT: from 15 to 330 mm THICKNESS: from 0.5 to 2.5 mm

AVAILABLE IN THE COLLECTION ESPRESSO 2426

FORMAT: 2800 x 2070 mm THICKNESS: 18 mm AVAILABLE IN THE COLLECTION ESPRESSO 2426