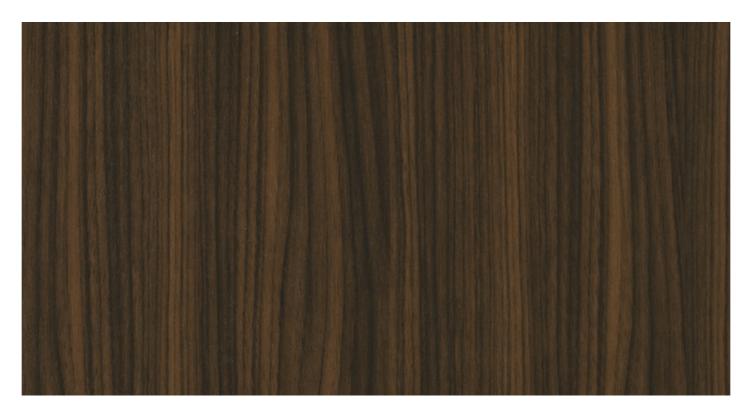

## PORO NOCE LS53

SUPPORT: Chipboard, MDF FORMAT: 5600 x 2070 mm THICKNESS: from 8 to 38 mm TEXTURE ORIENTATION: Vertical BACK TEXTURE: Poro Noce NOMINAL OVERTHICKNESS: +0.1 mm LAMINATE

## PORO NOCE LS53

TYPE: HPL FORMAT: 3050 x 1310 mm THICKNESS: 0.6 mm FORMAT: 3050 x 1300 mm THICKNESS: 0.8 mm

\_

TYPE: CPL

FORMAT: 1300 mm

THICKNESS: from 0.2 to 0.4 mm

\_

TYPE: HyperFlex FORMAT: 1300 mm THICKNESS: 0.10 mm FORMAT: 1300 mm THICKNESS: 0.15 mm FORMAT: 1300 mm THICKNESS: 0.20 mm EDGE

## PORO NOCE LS53

TYPE: ABS

HEIGHT: from 15 to 350 mm THICKNESS: from 0.5 to 2.0 mm

AVAILABLE IN THE COLLECTION ESPRESSO 2426

FORMAT: 2800 x 2070 mm THICKNESS: 18 mm AVAILABLE IN THE COLLECTION ESPRESSO 2426