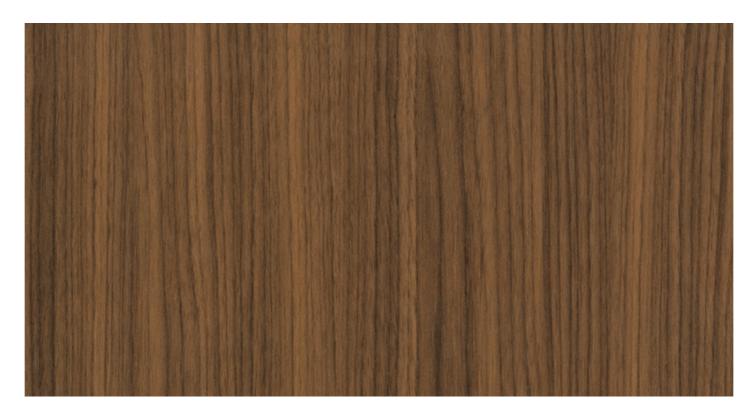

## PORO NOCE LS47

SUPPORT: Chipboard, MDF FORMAT: 5600 x 2070 mm THICKNESS: from 8 to 38 mm TEXTURE ORIENTATION: Vertical BACK TEXTURE: Poro Noce NOMINAL OVERTHICKNESS: +0.1 mm LAMINATE

## PORO NOCE LS47

TYPE: HPL FORMAT: 3050 x 1310 mm THICKNESS: 0.6 mm FORMAT: 3050 x 1300 mm THICKNESS: 0.8 mm

\_

TYPE: CPL

FORMAT: 1300 mm

THICKNESS: from 0.2 to 0.4 mm

\_

TYPE: HyperFlex FORMAT: 1300 mm THICKNESS: 0.10 mm FORMAT: 1300 mm THICKNESS: 0.15 mm FORMAT: 1300 mm THICKNESS: 0.20 mm **EDGE** 

## PORO NOCE LS47

TYPE: ABS

HEIGHT: from 15 to 330 mm THICKNESS: from 0.5 to 2.5 mm

AVAILABLE IN THE COLLECTION ESPRESSO 2426

FORMAT: 2800 x 2070 mm THICKNESS: 18 mm AVAILABLE IN THE COLLECTION ESPRESSO 2426