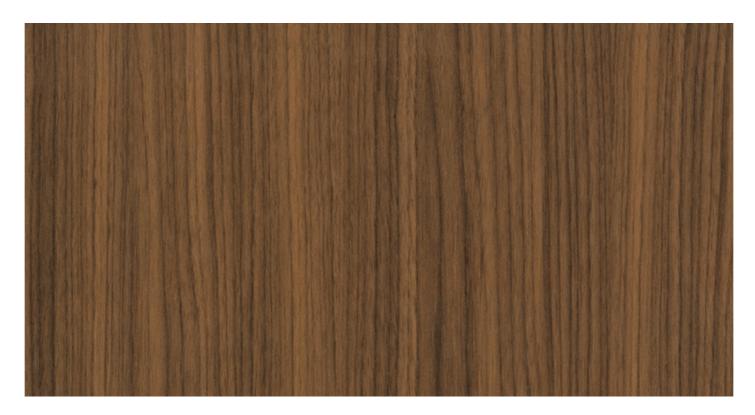

## PORO NOCE LS47

SUPPORT: Chipboard, MDF FORMAT: 5600 x 2070 mm THICKNESS: from 8 to 38 mm TEXTURE ORIENTATION: Vertical BACK TEXTURE: Poro Noce NOMINAL OVERTHICKNESS: +0.1 mm LAMINATE

## PORO NOCE LS47

TYPE: HPL FORMAT: 3050 x 1310 mm THICKNESS: 0.6 mm FORMAT: 3050 x 1300 mm THICKNESS: 0.8 mm

\_

TYPE: CPL

FORMAT: 1300 mm

THICKNESS: from 0.2 to 0.4 mm

\_

TYPE: HyperFlex FORMAT: 1300 mm THICKNESS: 0.10 mm FORMAT: 1300 mm THICKNESS: 0.15 mm FORMAT: 1300 mm THICKNESS: 0.20 mm **EDGE** 

## PORO NOCE LS47

TYPE: ABS

HEIGHT: from 15 to 350 mm THICKNESS: from 0.5 to 2.0 mm

AVAILABLE IN THE COLLECTION ESPRESSO 2426

FORMAT: 2800 x 2070 mm THICKNESS: 18 mm AVAILABLE IN THE COLLECTION ESPRESSO 2426