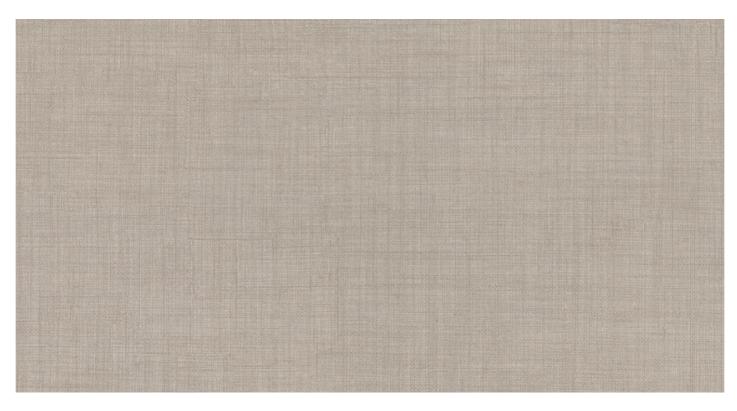

# **PENELOPE** FA44

SUPPORT: Chipboard, MDF FORMAT: 5600 x 2070 mm THICKNESS: from 8 to 38 mm TEXTURE ORIENTATION: All over BACK TEXTURE: Penelope

NOMINAL OVERTHICKNESS: +0.1 mm

LAMINATE

## **PENELOPE** FA44

TYPE: HPL FORMAT: 3050 x 1310 mm THICKNESS: 0.6 mm FORMAT: 3050 x 1300 mm

THICKNESS: 0.8 mm

TYPE: CPL

FORMAT: 1300 mm

THICKNESS: from 0.2 to 0.4 mm

TYPE: HyperFlex FORMAT: 1300 mm THICKNESS: 0.10 mm FORMAT: 1300 mm THICKNESS: 0.15 mm FORMAT: 1300 mm THICKNESS: 0.20 mm **EDGE** 