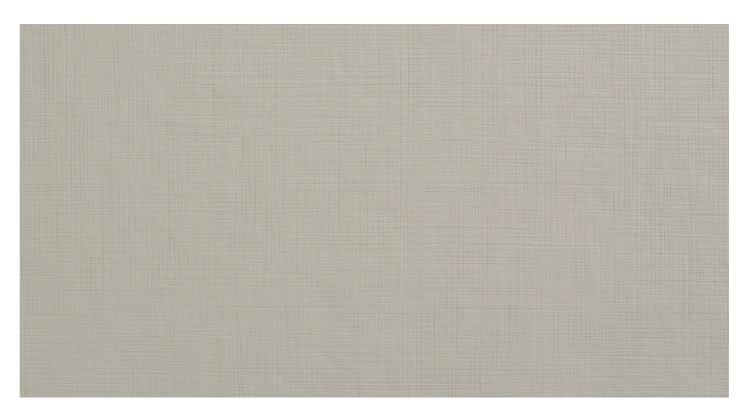

## PENELOPE B026

SUPPORT: Chipboard, MDF FORMAT: 5600 x 2070 mm THICKNESS: from 8 to 38 mm TEXTURE ORIENTATION: All over BACK TEXTURE: Penelope

NOMINAL OVERTHICKNESS: +0.1 mm

**LAMINATE** 

## PENELOPE B026

TYPE: HPL FORMAT: 3050 x 1310 mm THICKNESS: 0.6 mm FORMAT: 3050 x 1300 mm THICKNESS: 0.8 mm

\_

TYPE: CPL

FORMAT: 1300 mm

THICKNESS: from 0.2 to 0.4 mm

\_

TYPE: HyperFlex FORMAT: 1300 mm THICKNESS: 0.10 mm FORMAT: 1300 mm THICKNESS: 0.15 mm FORMAT: 1300 mm THICKNESS: 0.20 mm **EDGE** 

## PENELOPE B026

TYPE: ABS

HEIGHT: from 15 to 330 mm THICKNESS: from 0.5 to 2.5 mm

AVAILABLE IN THE COLLECTION ESPRESSO 2426

FORMAT: 2800 x 2070 mm THICKNESS: 18 mm AVAILABLE IN THE COLLECTION ESPRESSO 2426