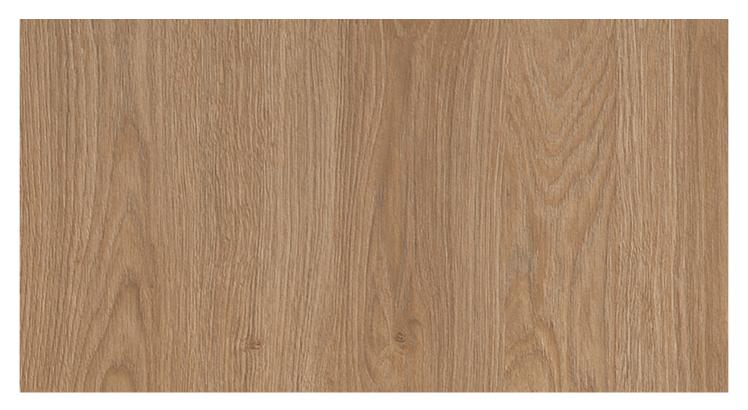

# PEMBROKE S128

SUPPORT: Chipboard, MDF FORMAT: 2800 x 2070 mm THICKNESS: from 8 to 38 mm TEXTURE ORIENTATION: Vertical BACK TEXTURE: Maloja NOMINAL OVERTHICKNESS: +0.5 mm

### AVAILABLE IN THE COLLECTION ESPRESSO 2426

FORMAT: 2800 x 2070 mm THICKNESS: 18 mm