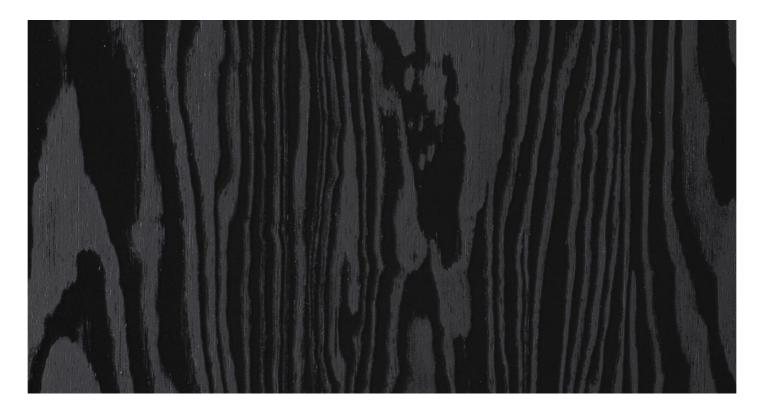

## MILLENNIUM U129

SUPPORT: Chipboard, MDF FORMAT: 2800 x 2070 mm THICKNESS: from 8 to 38 mm TEXTURE ORIENTATION: Vertical BACK TEXTURE: Millennium NOMINAL OVERTHICKNESS: +0.5 mm

AVAILABLE IN THE COLLECTION ESPRESSO 2426