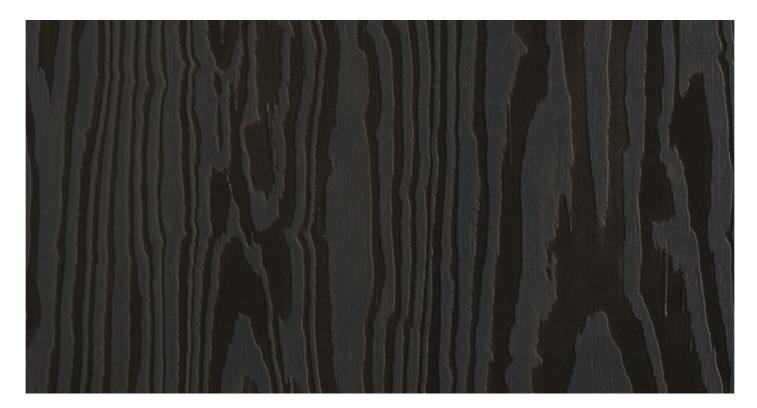

## MILLENNIUM S087

SUPPORT: Chipboard, MDF FORMAT: 2800 x 2070 mm THICKNESS: from 8 to 38 mm TEXTURE ORIENTATION: Vertical BACK TEXTURE: Millennium NOMINAL OVERTHICKNESS: +0.5 mm

AVAILABLE IN THE COLLECTION ESPRESSO 2426

## MILLENNIUM S087

TYPE: HPL FORMAT: 2760 x 2040 mm THICKNESS: 0.9 mm

AVAILABLE IN THE COLLECTION ESPRESSO 2426

FORMAT: 2760 x 2040 mm THICKNESS: 0.9 mm **EDGE** 

## MILLENNIUM S087

TYPE: ABS
HEIGHT: from 15 to 330 mm
THICKNESS: from 0.5 to 2.5 mm

AVAILABLE IN THE COLLECTION ESPRESSO 2426

HEIGHT: 23 mm THICKNESS: 1 mm