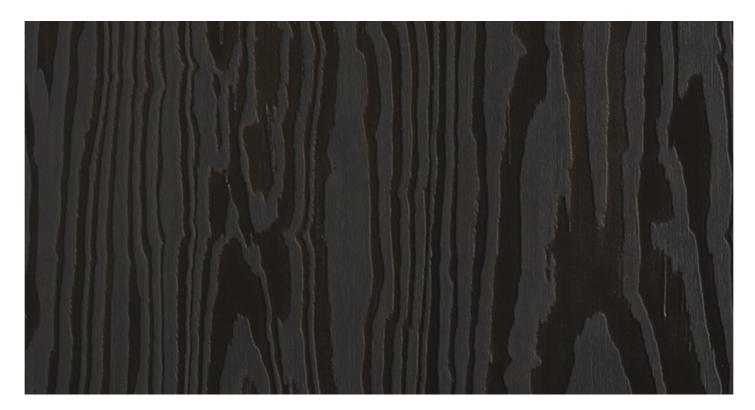

## MILLENNIUM S087

SUPPORT: Chipboard, MDF FORMAT: 2800 x 2070 mm THICKNESS: from 8 to 38 mm TEXTURE ORIENTATION: Vertical BACK TEXTURE: Millennium NOMINAL OVERTHICKNESS: +0.5 mm

AVAILABLE IN THE COLLECTION ESPRESSO 2426

## MILLENNIUM S087

TYPE: HPL FORMAT: 2760 x 2040 mm THICKNESS: 0.9 mm

AVAILABLE IN THE COLLECTION ESPRESSO 2426

FORMAT: 2760 x 2040 mm THICKNESS: 0.9 mm **EDGE** 

## MILLENNIUM S087

TYPE: ABS
HEIGHT: from 15 to 350 mm
THICKNESS: from 0.5 to 2.0 mm

AVAILABLE IN THE COLLECTION ESPRESSO 2426

HEIGHT: 23 mm THICKNESS: 1 mm