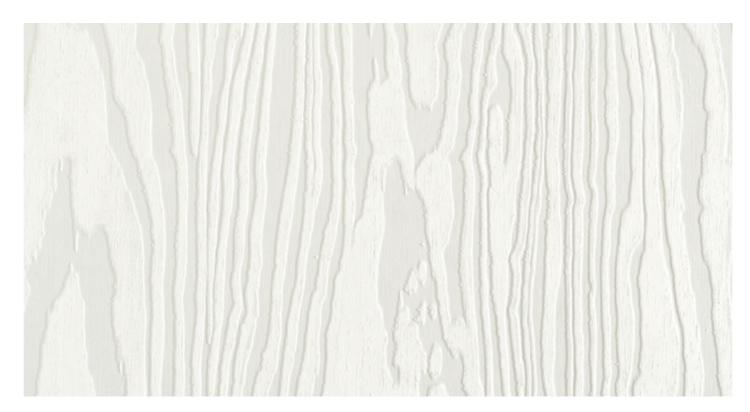

## MILLENNIUM B073

SUPPORT: Chipboard, MDF FORMAT: 2800 x 2070 mm THICKNESS: from 8 to 38 mm TEXTURE ORIENTATION: Vertical BACK TEXTURE: Millennium

NOMINAL OVERTHICKNESS: +0.5 mm

LAMINATE

## MILLENNIUM B073

TYPE: HPL FORMAT: 2760 x 2040 mm THICKNESS: 0.9 mm EDGE

## MILLENNIUM B073

TYPE: ABS
HEIGHT: from 15 to 330 mm
THICKNESS: from 0.5 to 2.5 mm