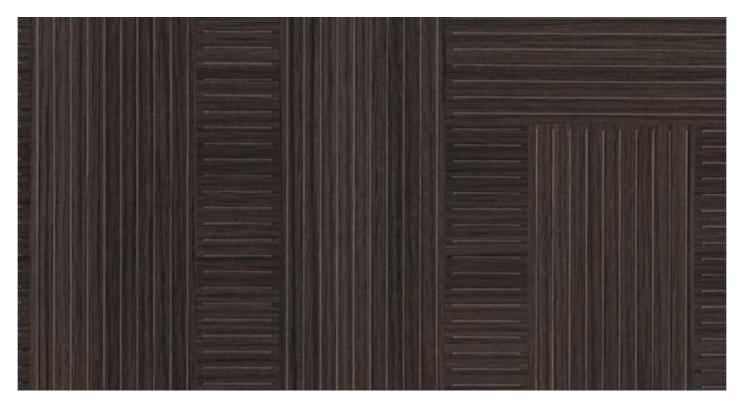

# JIOMETORI S196

SUPPORT: Chipboard, MDF FORMAT: 2800 x 2070 mm THICKNESS: from 8 to 38 mm TEXTURE ORIENTATION: Vertical BACK TEXTURE: Fiocco NOMINAL OVERTHICKNESS: +0.3 mm

### AVAILABLE IN THE COLLECTION ESPRESSO 2426

FORMAT: 2800 x 2070 mm THICKNESS: 18 mm

### JIOMETORI S196

TYPE: HPL FORMAT: 2760 x 2040 mm THICKNESS: 0.9 mm EDGE

#### AVAILABLE IN THE COLLECTION ESPRESSO 2426

FORMAT: 2760 x 2040 mm THICKNESS: 0.9 mm