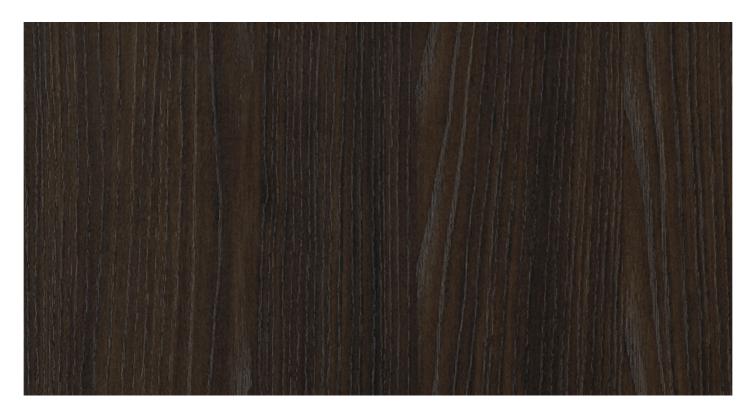

# FRONDA S156

SUPPORT: Chipboard, MDF FORMAT: 5600 x 2070 mm THICKNESS: from 8 to 38 mm TEXTURE ORIENTATION: Vertical BACK TEXTURE: Fronda NOMINAL OVERTHICKNESS: +0.3 mm

### AVAILABLE IN THE COLLECTION ESPRESSO 2426

FORMAT: 2800 x 2070 mm THICKNESS: 18 mm