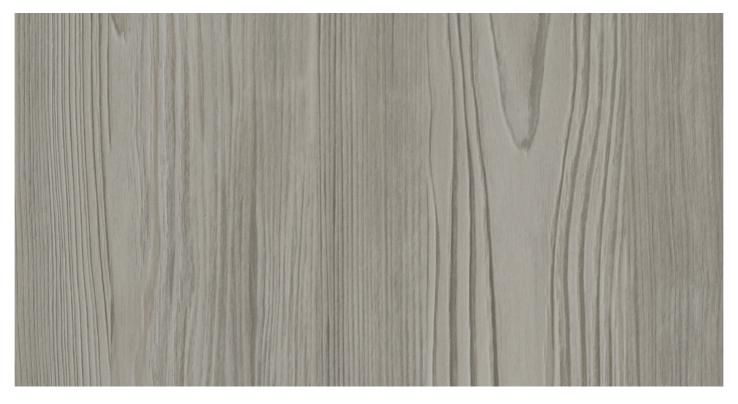

# ESPERIA S135

SUPPORT: Chipboard, MDF FORMAT: 5600 x 2070 mm THICKNESS: from 8 to 38 mm TEXTURE ORIENTATION: Vertical BACK TEXTURE: Maloja NOMINAL OVERTHICKNESS: +0.5 mm

## ESPERIA S135

TYPE: HPL FORMAT: 2760 x 2040 mm THICKNESS: 0.9 mm EDGE