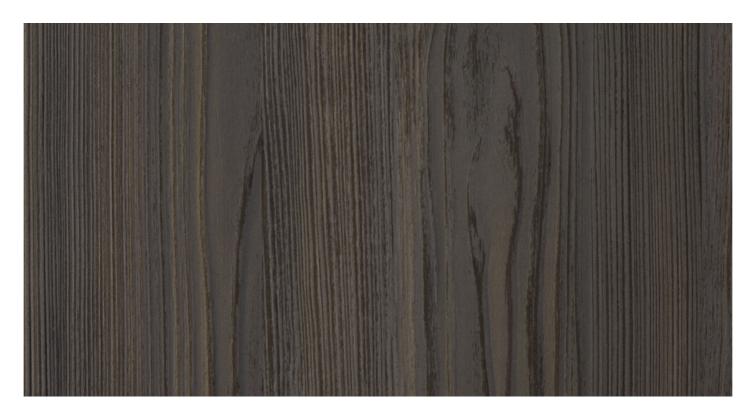

# ESPERIA S133

SUPPORT: Chipboard, MDF FORMAT: 5600 x 2070 mm THICKNESS: from 8 to 38 mm TEXTURE ORIENTATION: Vertical

BACK TEXTURE: Maloja

NOMINAL OVERTHICKNESS: +0.5 mm

# ESPERIA S133

TYPE: HPL FORMAT: 2760 x 2040 mm THICKNESS: 0.9 mm

# ESPERIA S133

TYPE: ABS

HEIGHT: from 15 to 350 mm THICKNESS: from 0.5 to 2.0 mm