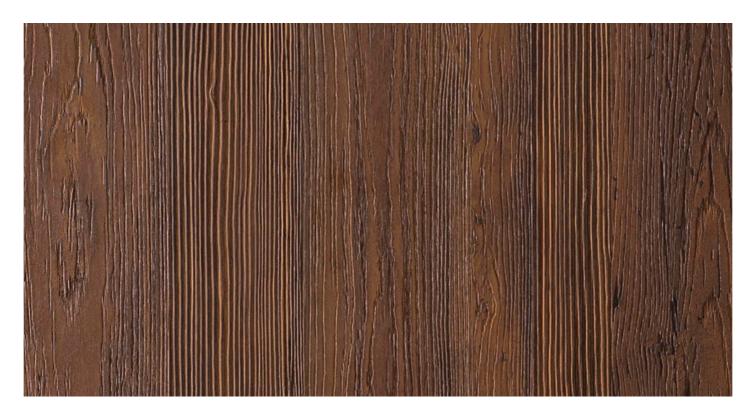

## ENGADINA S063

SUPPORT: Chipboard, MDF FORMAT: 2800 x 2070 mm THICKNESS: from 8 to 38 mm TEXTURE ORIENTATION: Vertical

BACK TEXTURE: Maloja

NOMINAL OVERTHICKNESS: +0.5 mm

**LAMINATE** 

## ENGADINA S063

TYPE: HPL FORMAT: 2760 x 2040 mm THICKNESS: 0.9 mm **EDGE** 

## ENGADINA S063

TYPE: ABS
HEIGHT: from 15 to 330 mm
THICKNESS: from 0.5 to 2.5 mm