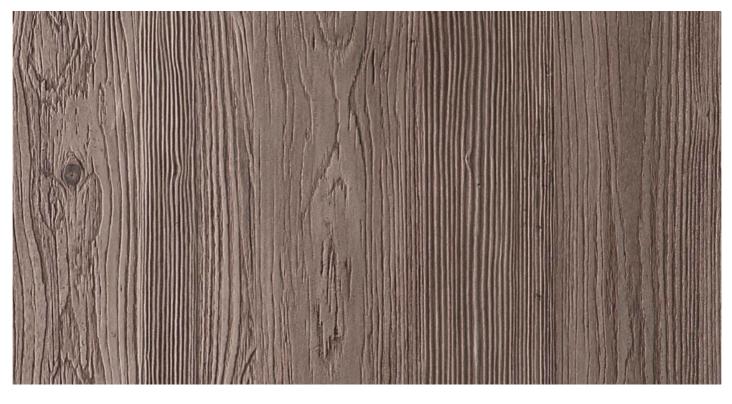

# ENGADINA S061

SUPPORT: Chipboard, MDF FORMAT: 2800 x 2070 mm THICKNESS: from 8 to 38 mm TEXTURE ORIENTATION: Vertical BACK TEXTURE: Maloja NOMINAL OVERTHICKNESS: +0.5 mm

### AVAILABLE IN THE COLLECTION ESPRESSO 2426

FORMAT: 2800 x 2070 mm THICKNESS: 18 mm