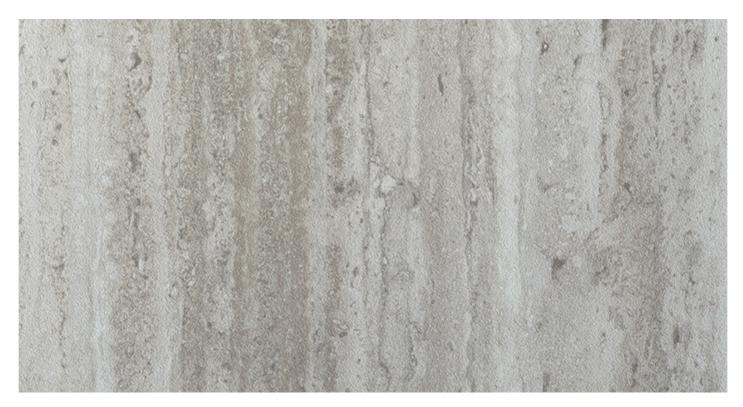

## **CONCRETA** FD01

SUPPORT: Chipboard, MDF FORMAT: 5600 x 2070 mm THICKNESS: from 8 to 38 mm TEXTURE ORIENTATION: All over **BACK TEXTURE: Concreta** 

NOMINAL OVERTHICKNESS: +0.5 mm

LAMINATE

## CONCRETA FD01

TYPE: HPL FORMAT: 3050 x 1310 mm THICKNESS: 0.6 mm FORMAT: 3050 x 1300 mm

TYPE: CPL

FORMAT: 1300 mm

THICKNESS: 0.8 mm

THICKNESS: from 0.2 to 0.4 mm

TYPE: HyperFlex FORMAT: 1300 mm THICKNESS: 0.10 mm FORMAT: 1300 mm THICKNESS: 0.15 mm FORMAT: 1300 mm THICKNESS: 0.20 mm **EDGE** 

## **CONCRETA** FD01

TYPE: ABS HEIGHT: from 15 to 350 mm THICKNESS: from 0.5 to 2.0 mm