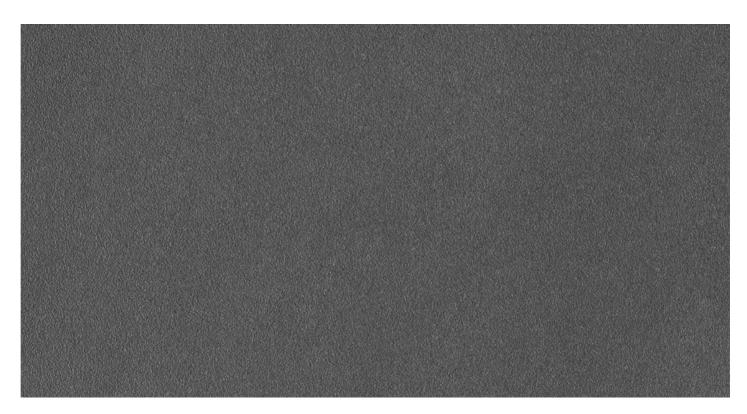

## CONCRETA FC91

SUPPORT: Chipboard, MDF FORMAT: 5600 x 2070 mm THICKNESS: from 8 to 38 mm TEXTURE ORIENTATION: All over BACK TEXTURE: Concreta

NOMINAL OVERTHICKNESS: +0.5 mm

LAMINATE

## CONCRETA FC91

TYPE: HPL FORMAT: 3050 x 1310 mm THICKNESS: 0.6 mm FORMAT: 3050 x 1300 mm THICKNESS: 0.8 mm

—

TYPE: CPL

FORMAT: 1300 mm

THICKNESS: from 0.2 to 0.4 mm

\_

TYPE: HyperFlex FORMAT: 1300 mm THICKNESS: 0.10 mm FORMAT: 1300 mm THICKNESS: 0.15 mm FORMAT: 1300 mm THICKNESS: 0.20 mm **EDGE** 

## CONCRETA FC91

TYPE: ABS

HEIGHT: from 15 to 350 mm THICKNESS: from 0.5 to 2.0 mm

AVAILABLE IN THE COLLECTION ESPRESSO 2426

FORMAT: 2800 x 2070 mm THICKNESS: 18 mm AVAILABLE IN THE COLLECTION ESPRESSO 2426