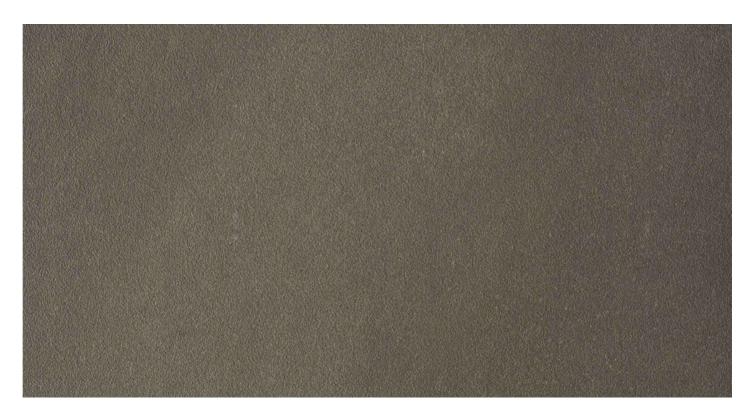

## CONCRETA FC90

SUPPORT: Chipboard, MDF FORMAT: 5600 x 2070 mm THICKNESS: from 8 to 38 mm TEXTURE ORIENTATION: All over BACK TEXTURE: Concreta

NOMINAL OVERTHICKNESS: +0.5 mm

**LAMINATE** 

## CONCRETA FC90

TYPE: HPL FORMAT: 3050 x 1310 mm THICKNESS: 0.6 mm FORMAT: 3050 x 1300 mm THICKNESS: 0.8 mm

\_

TYPE: CPL

FORMAT: 1300 mm

THICKNESS: from 0.2 to 0.4 mm

\_

TYPE: HyperFlex FORMAT: 1300 mm THICKNESS: 0.10 mm FORMAT: 1300 mm THICKNESS: 0.15 mm FORMAT: 1300 mm THICKNESS: 0.20 mm **EDGE** 

## CONCRETA FC90

TYPE: ABS

HEIGHT: from 15 to 350 mm THICKNESS: from 0.5 to 2.0 mm

AVAILABLE IN THE COLLECTION ESPRESSO 2426

FORMAT: 2800 x 2070 mm THICKNESS: 18 mm AVAILABLE IN THE COLLECTION ESPRESSO 2426