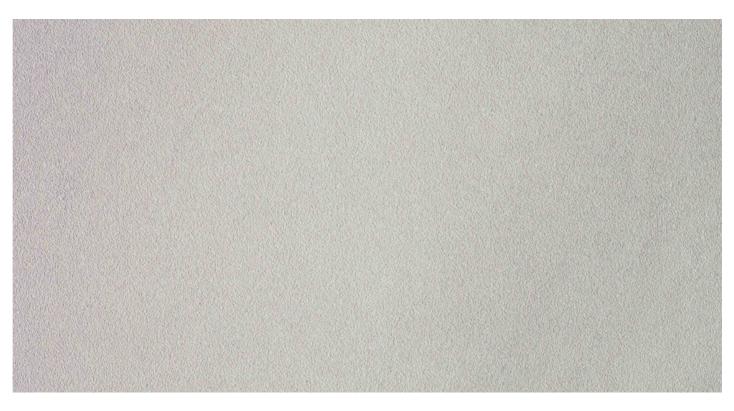

## CONCRETA FC88

SUPPORT: Chipboard, MDF FORMAT: 5600 x 2070 mm THICKNESS: from 8 to 38 mm TEXTURE ORIENTATION: All over BACK TEXTURE: Concreta

NOMINAL OVERTHICKNESS: +0.5 mm

LAMINATE

## CONCRETA FC88

TYPE: HPL FORMAT: 3050 x 1310 mm THICKNESS: 0.6 mm FORMAT: 3050 x 1300 mm THICKNESS: 0.8 mm

\_

TYPE: CPL

FORMAT: 1300 mm

THICKNESS: from 0.2 to 0.4 mm

\_

TYPE: HyperFlex FORMAT: 1300 mm THICKNESS: 0.10 mm FORMAT: 1300 mm THICKNESS: 0.15 mm FORMAT: 1300 mm THICKNESS: 0.20 mm **EDGE** 

## CONCRETA FC88

TYPE: ABS

HEIGHT: from 15 to 330 mm THICKNESS: from 0.5 to 2.5 mm

AVAILABLE IN THE COLLECTION ESPRESSO 2426

FORMAT: 2800 x 2070 mm THICKNESS: 18 mm AVAILABLE IN THE COLLECTION ESPRESSO 2426