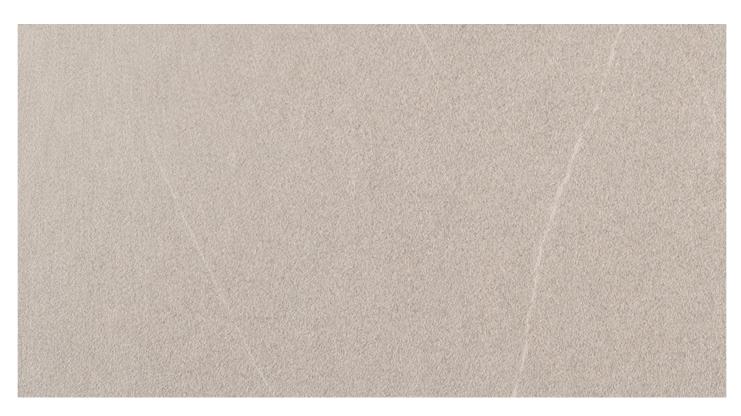

## CONCRETA FC36

SUPPORT: Chipboard, MDF FORMAT: 5600 x 2070 mm THICKNESS: from 8 to 38 mm TEXTURE ORIENTATION: All over BACK TEXTURE: Concreta

NOMINAL OVERTHICKNESS: +0.5 mm

**LAMINATE** 

## CONCRETA FC36

TYPE: HPL FORMAT: 3050 x 1310 mm THICKNESS: 0.6 mm FORMAT: 3050 x 1300 mm THICKNESS: 0.8 mm

\_

TYPE: CPL

FORMAT: 1300 mm

THICKNESS: from 0.2 to 0.4 mm

\_

TYPE: HyperFlex FORMAT: 1300 mm THICKNESS: 0.10 mm FORMAT: 1300 mm THICKNESS: 0.15 mm FORMAT: 1300 mm THICKNESS: 0.20 mm **EDGE** 

## CONCRETA FC36

TYPE: ABS

HEIGHT: from 15 to 350 mm THICKNESS: from 0.5 to 2.0 mm

AVAILABLE IN THE COLLECTION ESPRESSO 2426

FORMAT: 2800 x 2070 mm THICKNESS: 18 mm AVAILABLE IN THE COLLECTION ESPRESSO 2426